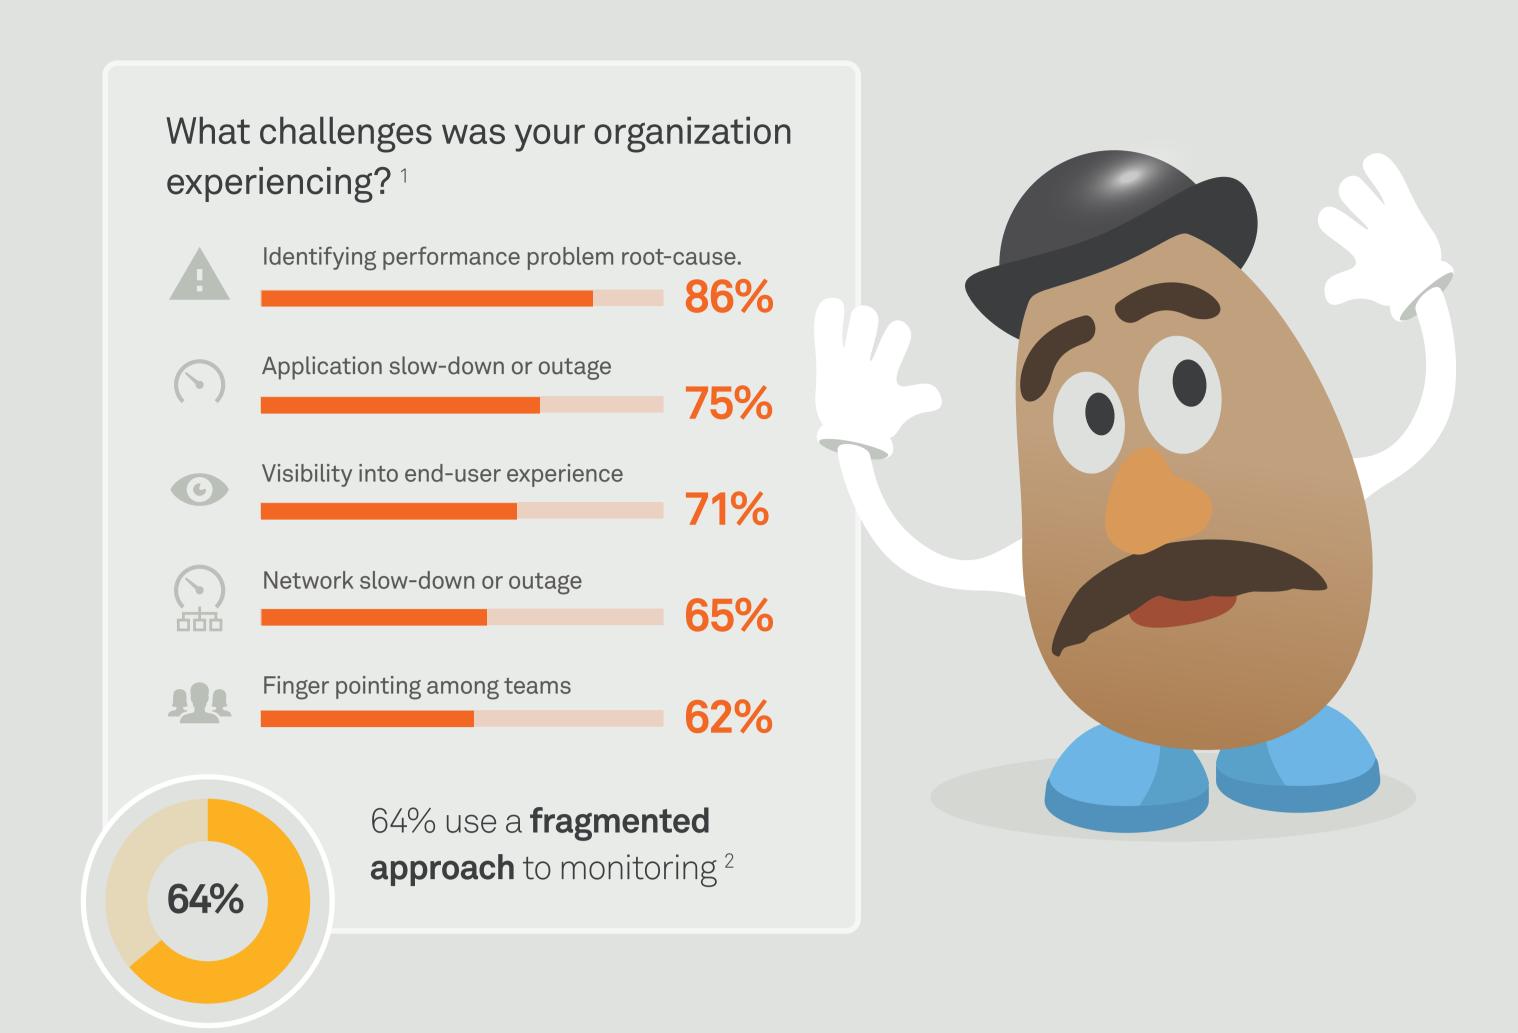

## Would you rather be a Performance Potatohead or a Superhero?

Most IT departments cobble together a disparate patchwork of tools that don't work together, creating silos of functionality that slow the diagnostic process.