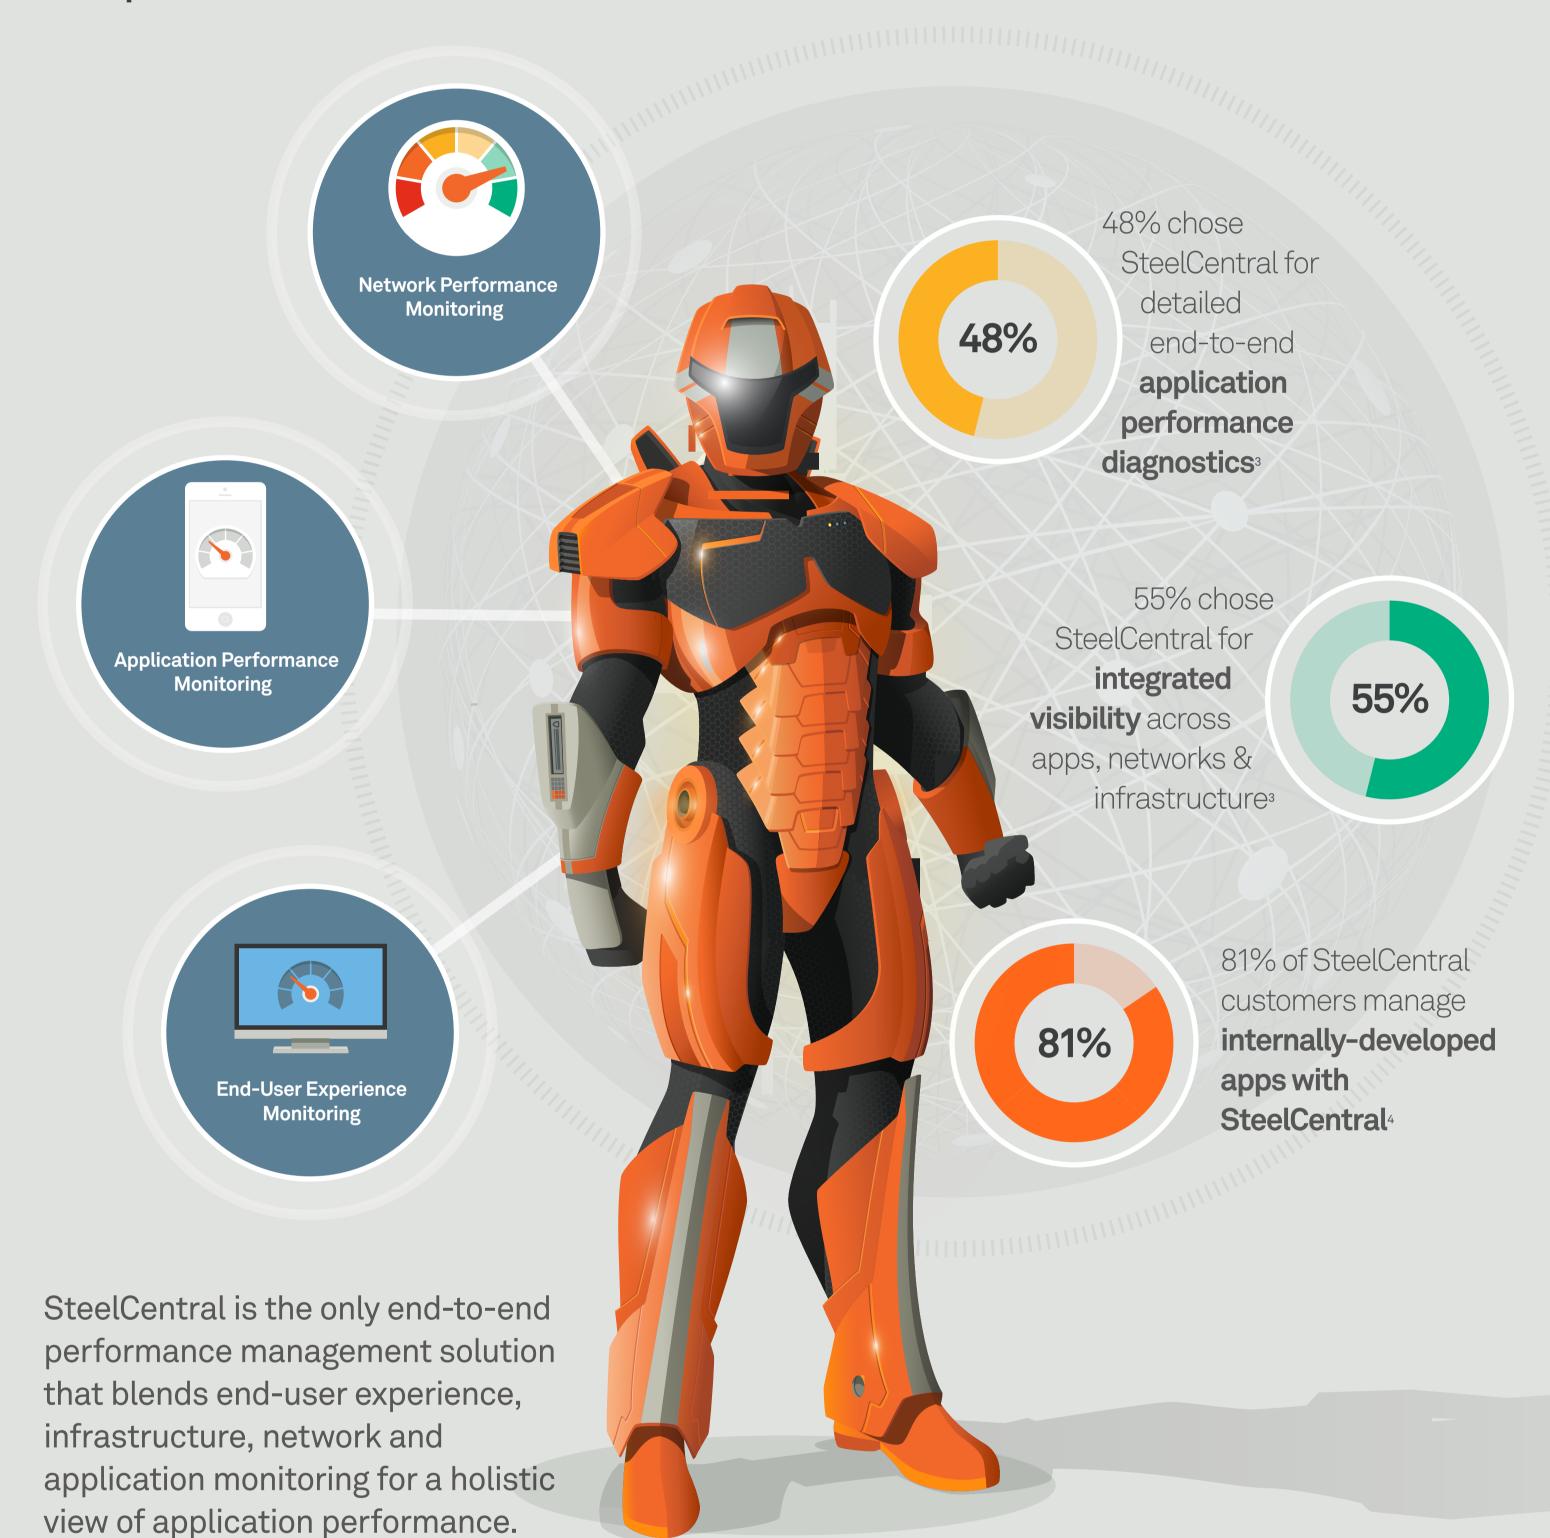

## Would you rather be a Performance Potatohead or a Superhero?

Most IT departments cobble together a disparate patchwork of tools that don't work together, creating silos of functionality that slow the diagnostic process.

Visibility is crucial to IT's ability to optimize application performance, troubleshoot problems and plan for tomorrow.